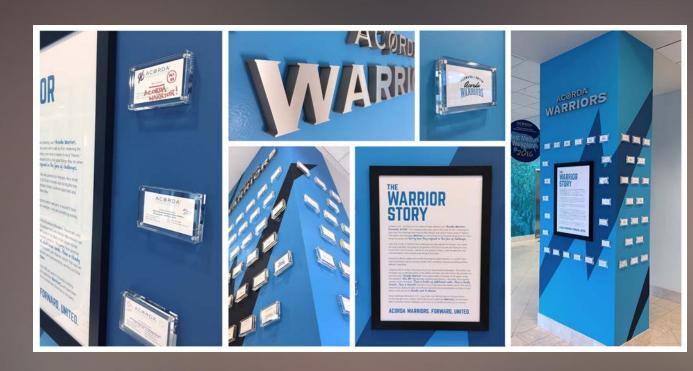

# ACORDA THERAPUETICS, Salesforce Warrior Recognition

Art direction, material sourcing, and self-installation