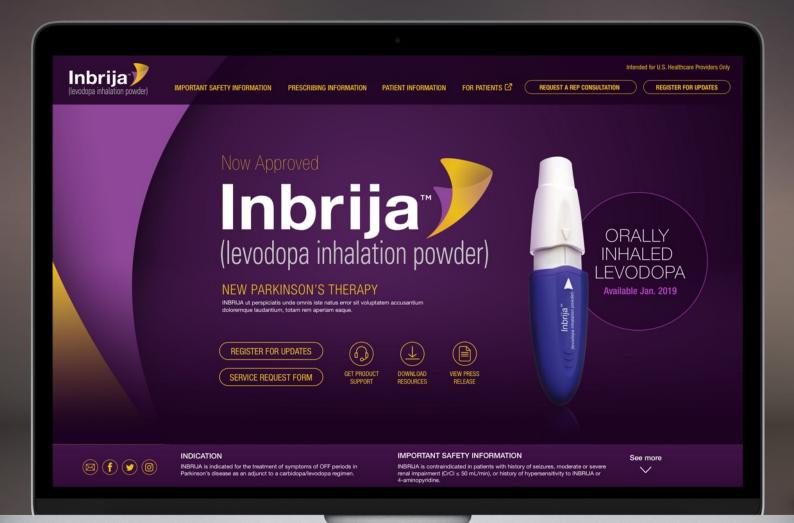

reshed

Confirm your appointment schedule so you can arrive on time

If you drive yourself to your infusion appointment, you should be able to drive afterwards, as advised by your doctor.

#### TIPS FOR YOUR INFUSION DAY

Way to go! You've gotten to this important step in managing your condition. Here are a few things to do on the day of your infusion appointment:

Eat a healthy breakfast or lunch before your

Gather your medical history and a list of your current medications to bring with you

Bring a book, a puzzle, a podcast, or download a show—you'll want somethin to help you pass the time during your 30-minute infusion

Wear cozy clothing and bring a blanket if you'd like; it's important to be comfortable



#### INBRIJA, "NOW APPROVED" Website

Art direction and design of microsite









# INBRIJA, Healthcare Provider Booth at Academy of Neurology (AAN) Expo

Partnered with IMPACT XM: Art direction, booth, and interactive production













Partnered with IMPACT XM: Art direction, booth, and interactive production















"Everything was super easy."

"Assured I was doing things the right way."

Graphis Packaging Awards,
Honorable Mention

Graphis.com



#### SPROXXY, GTM Materials (Brand & Product Dev., Investor Pres., Market Reports, Social, CRM, Trade Booth)

Creative direction and production



















#### COPY & ART ADVERTISING, Internal Marketing (web, blog, email, podcast, social media...)

Branding, art direction, and AV production





Podcast and Social Media Direction















# ACORDA THERAPUETICS, Salesforce Warrior Recogniti