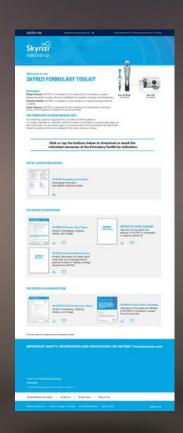

#### **SKYRIZI**, HCP Launch Materials

Product & resource/clinical guides, value props, and print & digital formulary kits

Additional Immunology Resources (+)

abbvie

#### Welcome to the

# SKYRIZI FORMULARY TOOLKIT

#### Indications1

Plaque Psoriasis: SKYRIZI is indicated for the treatment of moderate to severe plaque psoriasis in adults who are candidates for systemic therapy or phototherapy.

Psoriatic Arthritis: SKYRIZI is indicated for the treatment of active psoriatic arthritis in adults.

**Crohn's Disease:** SKYRIZI is indicated for the treatment of moderately to severely active Crohn's disease in patients 16 years and older.

#### FOR FORMULARY DECISION-MAKERS ONLY.

The following content is approved for use with a limited audience.

It is solely intended for members of the Formulary Committee or an authorized agent of that committee. An authorized agent is someone whom the Committee has specifically asked to evaluate information related to formulary decision-making.