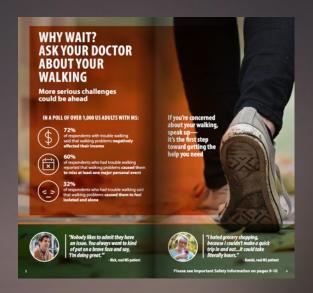

99

TRANSPORT TOWN

39% OF THOSE WHO HAD TROUBLE WALKING EXPERIENCED A MOBILITY ISSUE BY THE TIME THEY WERE DIAGNOSED WITH I THEY WERE DIAGNOSED WITH MS

There a have poll including more than 1,300 UE adults with ME. Foll commissioned by Asserts Thereproduc, Inc. and the Sectional ME Society, July 29, 2011.