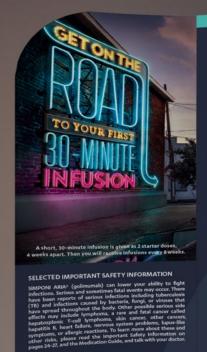

# 📵 LET'S TALK ABOUT INFUSIONS

FOR ADULTS WITH MODERATE TO SEVERE RA, ACTIVE PSA, AND ACTIVE AS

#### WE GET IT

Now that your doctor has prescribed SIMPOIN ARIA\* (golimumab) for your moderate to severe RA, active PA, or active AS, gettling started on an infusion treatment may be a bit overwhelming. We're here to help by showing you the path to your first SIMPOIN AIRA\* infusion, set pby step.

#### ABOUT SIMPONI ARIA

SIMPONI ARIA® is a short 30-minute infusion for the treatment of adults with moderate to severe RA, used in combination with MTX, active PsA, and active AS.

fter 2 starter doses, 4 weeks apart, MPONI ARIA® is given once every 8 weeks.