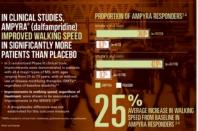

PROPORTION OF AMPYRA RESPONDERS<sup>2,4</sup> Description of studies AMPYRA was evaluated in 2 randomized, placebo-controlled studies including a total of 540 patients with disease durations ranging from 0.1-45.6 years (mean of 13) and Kurtoke Expanded Disability Status Scale (EDSS) scores ranging from 1.5-20 (mean of 6).

Inclusion required a baselineTimed 25-FootWalk (125FW) between 8 and 45 seconds. Exclusion criteria included a history of seizures, EEG evidence of epileptiform activity, or an MS exacerbation within the past 60 days. Study 2 also excluded patients with severe

Souby 1 was a 21-week study with 14 weeks of double-blind treatment with AMP/YRA 10 mg twice daily in-229 or placebo (e-22, a letal of 239 patients corporated all study visits CI22 AMP/YRA and 71 placebo). Study 2 was a 15-week study with 9 weeks of double-blind treatment with AMP/YRA 10 mg twice daily (e-120) or placebo in-1916, a tetal of 227 patients completed all study visits 113 AMP/YRA and 15 placebo).