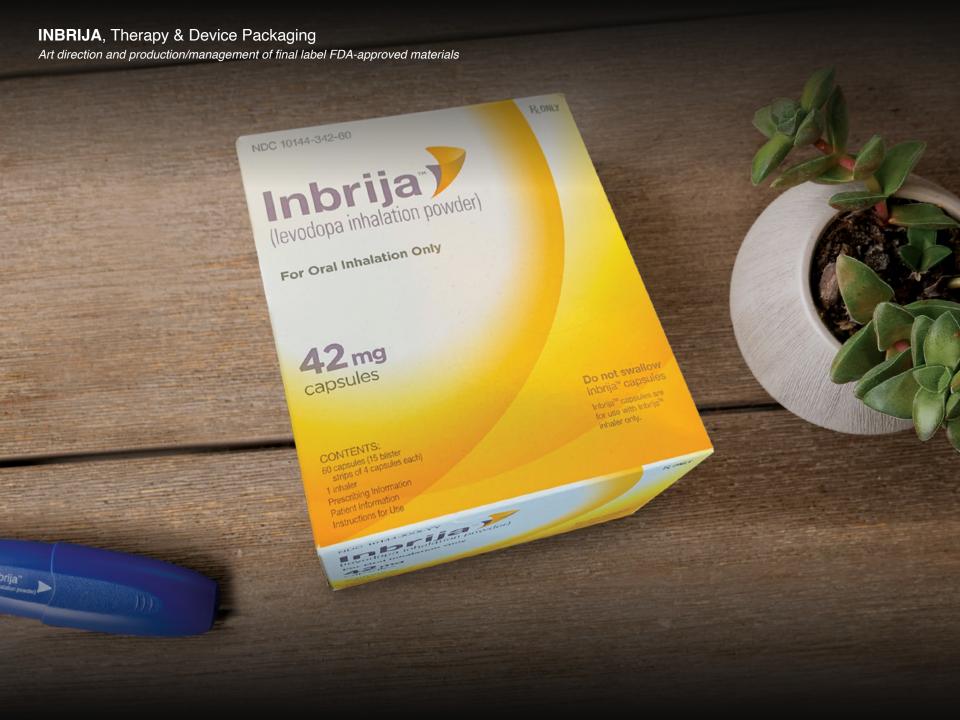

important step in managing your condition. Here are a few things to do on the day of your infusion appointment:

Eat a healthy breakfast or lunch before your

Gather your medical history and a list of your current medications to bring with you

Bring a book, a puzzle, a podcast, or download a show—you'll want somethin to help you pass the time during your 30-minute infusion

Wear cozy clothing and bring a blanket if you'd like; it's important to be comfortable



#### INBRIJA, "NOW APPROVED" Website

Art direction and design of microsite









# INBRIJA, Healthcare Provider Booth at Academy of Neurology (AAN) Expo

Partnered with IMPACT XM: Art direction, booth, and interactive production













Partnered with IMPACT XM: Art direction, booth, and interactive production















"Everything was super easy."

"Assured I was doing things the right way."

Graphis Packaging Awards,
Honorable Mention

Graphis.com



#### SPROXXY, GTM Materials (Brand & Product Dev., Investor Pres., Market Reports, Social, CRM, Trade Booth)

Creative direction and production



















#### COPY & ART ADVERTISING, Internal Marketing (web, blog, email, podcast, social media...)

Branding, art direction, and AV production





Podcast and Social Media Direction















# ACORDA THERAPUETICS, Salesforce Warrior Recognition

Art direction, material sourcing, and self-installation





### PEPSICO, Experiential Events, Social, and Internal operations support

Art direction, production, and onsite event support









# PEPSICO, Digital Selling Tools

Design and productio